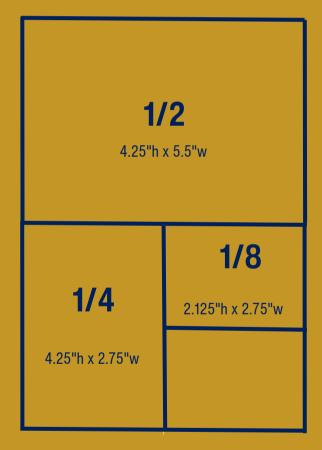

#### TRIBUTE BOOK MESSAGE ONLY:

Deadline for Tribute Book: March, 15 2024

| Size         |                        | Cost    |
|--------------|------------------------|---------|
| Full Page    | <b>8</b> .5"h x 5.5" w | \$1,000 |
| Half Page    | 4.25"h x 5.5"w         | \$500   |
| Quarter Page | 4.25"h x 2.75"w        | \$250   |
| Name Listing | 2.125" x 2.75"w        | \$50    |